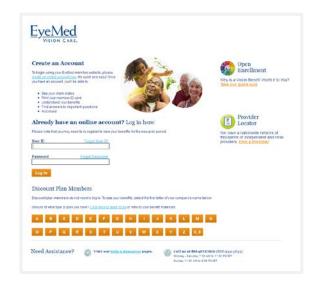

Step 1: It's easy to get to EyeMed's Member website. In your navigation bar, type in www.EyeMedVisionCare.com/member and hit enter to be taken to the log-in page.

Step 2: If you don't have an account it's a cinch to create one and take advantage of all that EyeMed Member Web has to offer. Simply click on the "Create an online account now" link located in the first paragraph of the page to be taken to a quick registration process and set-up.

## Create an Account

To begin using your EyeMed member website, please create an online account now. It's quick and easy! Once you have an account, you'll be able to:

Once you've registered you'll receive a welcoming confirmation email confirming your successful sign-up.