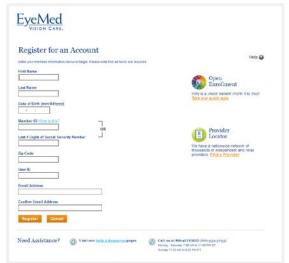

## Create an Account

To begin using your EyeMed member website, please create an online account now. It's quick and easy! Once you have an account, you'll be able to:

Once you've registered you'll receive a welcoming confirmation email confirming your successful sign-up.