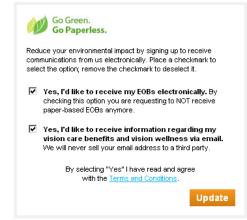

## Prefer not to view your EOB electronically? Now you can choose how you'd like to receive this information.

**Step 4:** If you prefer a paper copy of your Explanation of Benefits, you still have that option. Simply change the setting in your profile. Click on the "Manage Profile" link located in the top right corner of the screen next to your name.

Welcome TOMMY TEST Manage Profile Log Out

**Step 5:** On the right hand side of your Profile Page, you'll see a large box highlighting EyeMed's Green Initiative.

To receive a paper copy of your EOB in the mail, simply uncheck the top box. To save your choices, click on the orange "Update Preferences" button located below the two options.