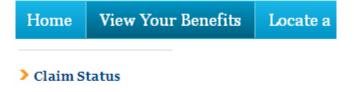

**Step 3:** To view your explanation of benefits electronically, click on "View Your Benefits" located in the blue bar at the top of the page. Then select Claim Status on the left side of the screen.